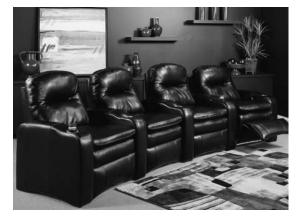

## SERIES

- **Wallaway®** Fully reclines inches away from the wall, allowing greater decorating flexibility and more efficient use of space.
- **TouchMotion**® Easily reclines at the touch of a button.
- Pillow Top Seating Provides plush seating for "sink in" comfort.
- **ComfortRest®** Provides continuous leg support when reclined.

• **PowerRecline**® - Effortlessly recline to your favorite position.

**HTL-013** 

- ButtKicker® Silent subwoofer in seat that allows viewers to feel powerful bass without excessive volume.
- Lighted Cupholder Generously sized to hold most cans, bottles and drink cups. Lighted ring illuminates the cupholder from the inside.
- Ambient Base Lighting Soft glowing light illuminates from the bottom of the chair giving the ambience of an actual movie theater.

## 43" BACK HEIGHT