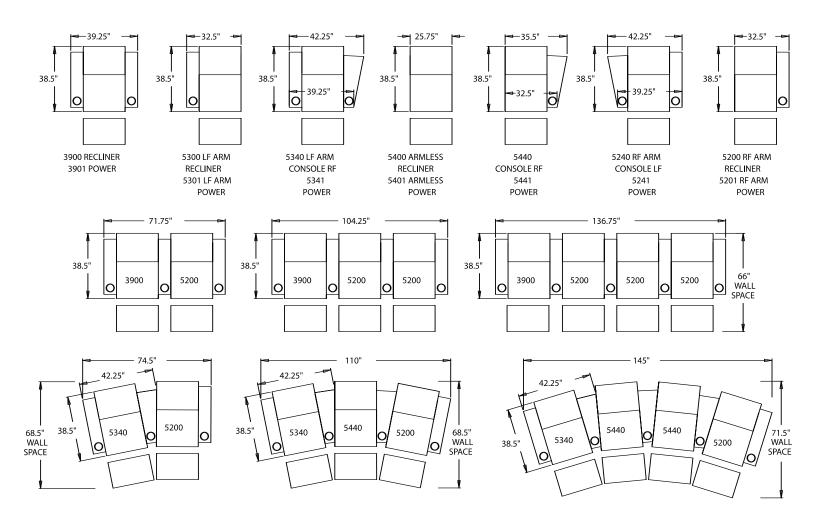

laway®** Fully reclines inches away from the wall, allowing greater decorating flexibility and more efficient use of space.
- **TouchMotion**® Easily reclines at the touch of a button.
- Pillow Top Seating Provides plush seating for "sink in" comfort.
- **ComfortRest®** Provides continuous leg support when reclined.

• **PowerRecline**® - Effortlessly recline to your favorite position.

**HTL-013** 

- ButtKicker® Silent subwoofer in seat that allows viewers to feel powerful bass without excessive volume.
- Lighted Cupholder Generously sized to hold most cans, bottles and drink cups. Lighted ring illuminates the cupholder from the inside.
- Ambient Base Lighting Soft glowing light illuminates from the bottom of the chair giving the ambience of an actual movie theater.

## 43" BACK HEIGHT